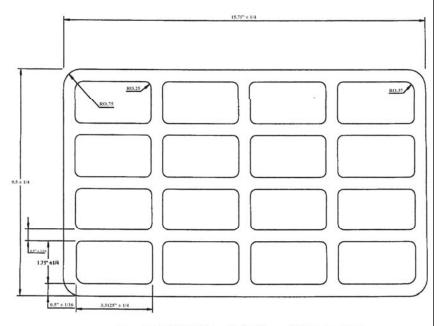

Drawing 1. 91/2"x151/4" -- 16 Cell Tower Fill Starter Block

With our clay fill design, you can expect a long lasting and strong fill without the need for regular replacement and an optimal thermal performance.