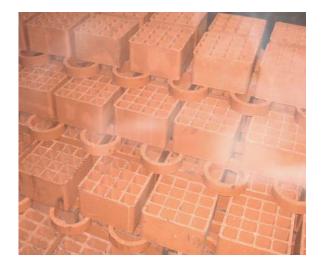

## Clay Tile Starter Brick 10" x 16"

Clay tile starter brick for tile fill towers. Our clay fill is designed as a direct replacement for the more common existing tile fill towers. Molded and kiln fired to our specifications, Our CTD clay fill is durable and designed to last longer than any other fill we offer. The larger flute size of the clay fill

is ideal for extremely poor water quality and the design is perfect for towers located in ever changing weather. Due to the strength of this design, clay fill is also able to withstand the standard deterioration that you will find in most cellular fill packs.

Drawing 1. 91/2"x151/4" -- 16 Cell Tower Fill Starter Block

With our clay fill design, you can expect a long lasting and strong fill without the need for regular replacement and an optimal thermal performance.