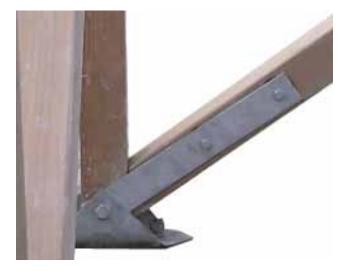

HC-1 HAND RAIL "C" BRACKET 1/8" BENT STAINLESS STEEL PLATE

| COOLING TOWER<br>DEPOT                                                                                                       | PROJECT NAME<br>AND LOCATION:<br>MODEL NO.                                         |   | THIS DRAWING IS THE SOLE PROPERTY OF COOLING TOWER DEPOT INC. USE SHALL BE LIMITED TO THE PROJECT FOR WHICH IT IS INTENDED. NO REPRODUCTION SHALL BE<br>MADE NOR SHALL THIS INFORMATION BE MADE AVAILABLE TO THIRD PARTIES WITHOUT THE PRIOR WRITTEN CONSENT BY COOLING TOWER DEPOT INC. ANY AND ALL<br>PROPRIETARY RIGHTS TO THIS INFORMATION AND DESIGN ARE THE SOLE PROPERTY OF COOLING TOWER DEPOT INC. |              |             |              |       |                          |       | NEV:          | DRAVING NU |
|------------------------------------------------------------------------------------------------------------------------------|------------------------------------------------------------------------------------|---|-------------------------------------------------------------------------------------------------------------------------------------------------------------------------------------------------------------------------------------------------------------------------------------------------------------------------------------------------------------------------------------------------------------|--------------|-------------|--------------|-------|--------------------------|-------|---------------|------------|
|                                                                                                                              |                                                                                    |   | DESCRIPTION                                                                                                                                                                                                                                                                                                                                                                                                 | DESIGNED BY: | CHECKED BY: | APPROVED BY: | DATE: | COOLING TOWER DEPOT, INC |       |               | A-         |
|                                                                                                                              | CRAWING NUMBER: JOB NUMBER: SHET REV:<br>A-100 1 0 1 0<br>SCALE: NO SCALE COMMINTS | 0 |                                                                                                                                                                                                                                                                                                                                                                                                             |              |             |              |       | CORPORATE CIRCLE         | NO    | <b></b> SHEET | 100        |
|                                                                                                                              |                                                                                    | 2 |                                                                                                                                                                                                                                                                                                                                                                                                             |              |             |              |       | GOLDEN, CO 80401         | SCALE | 9             |            |
|                                                                                                                              |                                                                                    | 4 |                                                                                                                                                                                                                                                                                                                                                                                                             |              |             |              |       | 720-746-1234             |       | <u> </u>      |            |
| Cooling Tower Depot   Corporate Circle   Golden, CO 80401   Toll Free 877.243.3945   Phone: 720.746.1234   Fax: 720.746.1110 |                                                                                    |   |                                                                                                                                                                                                                                                                                                                                                                                                             |              |             |              |       |                          |       |               |            |