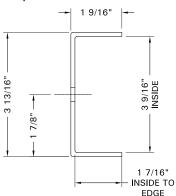

HC-1 HAND RAIL "C" BRACKET 1/8" BENT STAINLESS STEEL PLATE

| COOLING TOWER<br>DEPOT                                                                                                       | PROJECT NAME<br>AND LOCATION:<br>MODEL NO.                                         |   | THIS DRAWING IS THE SOLE PROPERTY OF COOLING TOWER DEPOT INC. USE SHALL BE LIMITED TO THE PROJECT FOR WHICH IT IS INTENDED. NO REPRODUCTION SHALL BE<br>MADE NOR SHALL THIS INFORMATION BE MADE AVAILABLE TO THIRD PARTIES WITHOUT THE PRIOR WRITTEN CONSENT BY COOLING TOWER DEPOT INC. ANY AND ALL<br>PROPRIETARY RIGHTS TO THIS INFORMATION AND DESIGN ARE THE SOLE PROPERTY OF COOLING TOWER DEPOT INC. |              |             |              |       |                          |       | NEV:          | DRAVING NU |
|------------------------------------------------------------------------------------------------------------------------------|------------------------------------------------------------------------------------|---|-------------------------------------------------------------------------------------------------------------------------------------------------------------------------------------------------------------------------------------------------------------------------------------------------------------------------------------------------------------------------------------------------------------|--------------|-------------|--------------|-------|--------------------------|-------|---------------|------------|
|                                                                                                                              |                                                                                    |   | DESCRIPTION                                                                                                                                                                                                                                                                                                                                                                                                 | DESIGNED BY: | CHECKED BY: | APPROVED BY: | DATE: | COOLING TOWER DEPOT, INC |       |               | A-         |
|                                                                                                                              | CRAWING NUMBER: JOB NUMBER: SHET REV:<br>A-100 1 0 1 0<br>SCALE: NO SCALE COMMINTS | 0 |                                                                                                                                                                                                                                                                                                                                                                                                             |              |             |              |       | CORPORATE CIRCLE         | NO    | <b></b> SHEET | 100        |
|                                                                                                                              |                                                                                    | 2 |                                                                                                                                                                                                                                                                                                                                                                                                             |              |             |              |       | GOLDEN, CO 80401         | SCALE | 9             |            |
|                                                                                                                              |                                                                                    | 4 |                                                                                                                                                                                                                                                                                                                                                                                                             |              |             |              |       | 720-746-1234             |       | <u> </u>      |            |
| Cooling Tower Depot   Corporate Circle   Golden, CO 80401   Toll Free 877.243.3945   Phone: 720.746.1234   Fax: 720.746.1110 |                                                                                    |   |                                                                                                                                                                                                                                                                                                                                                                                                             |              |             |              |       |                          |       |               |            |