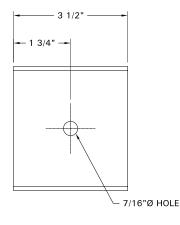

HC-1 HAND RAIL "C" BRACKET 1/8" BENT STAINLESS STEEL PLATE

| COOLING TOWER<br>DEPOT                                                                                                       | PROJECT NAME<br>AND LOCATION:<br>MODEL NO.                                         |   | THIS DRAWING IS THE SOLE PROPERTY OF COOLING TOWER DEPOT INC. USE SHALL BE LIMITED TO THE PROJECT FOR WHICH IT IS INTENDED. NO REPRODUCTION SHALL BE<br>MADE NOR SHALL THIS INFORMATION BE MADE AVAILABLE TO THIRD PARTIES WITHOUT THE PRIOR WRITTEN CONSENT BY COOLING TOWER DEPOT INC. ANY AND ALL<br>PROPRIETARY RIGHTS TO THIS INFORMATION AND DESIGN ARE THE SOLE PROPERTY OF COOLING TOWER DEPOT INC. |              |             |              |       |                          |       | NEV:          | DRAVING NU |
|------------------------------------------------------------------------------------------------------------------------------|------------------------------------------------------------------------------------|---|-------------------------------------------------------------------------------------------------------------------------------------------------------------------------------------------------------------------------------------------------------------------------------------------------------------------------------------------------------------------------------------------------------------|--------------|-------------|--------------|-------|--------------------------|-------|---------------|------------|
|                                                                                                                              |                                                                                    |   | DESCRIPTION                                                                                                                                                                                                                                                                                                                                                                                                 | DESIGNED BY: | CHECKED BY: | APPROVED BY: | DATE: | COOLING TOWER DEPOT, INC |       |               | A-         |
|                                                                                                                              | CRAWING NUMBER: JOB NUMBER: SHET REV:<br>A-100 1 0 1 0<br>SCALE: NO SCALE COMMINTS | 0 |                                                                                                                                                                                                                                                                                                                                                                                                             |              |             |              |       | CORPORATE CIRCLE         | NO    | <b></b> SHEET | 100        |
|                                                                                                                              |                                                                                    | 2 |                                                                                                                                                                                                                                                                                                                                                                                                             |              |             |              |       | GOLDEN, CO 80401         | SCALE | 9             |            |
|                                                                                                                              |                                                                                    | 4 |                                                                                                                                                                                                                                                                                                                                                                                                             |              |             |              |       | 720-746-1234             |       | <u> </u>      |            |
| Cooling Tower Depot   Corporate Circle   Golden, CO 80401   Toll Free 877.243.3945   Phone: 720.746.1234   Fax: 720.746.1110 |                                                                                    |   |                                                                                                                                                                                                                                                                                                                                                                                                             |              |             |              |       |                          |       |               |            |