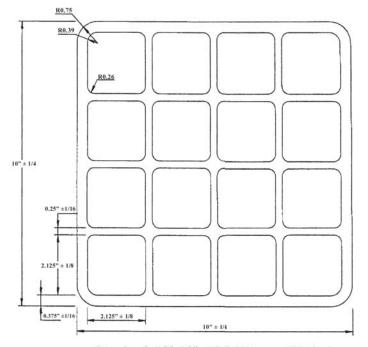

Drawing 2. 10"x10"--16 Cell Tower Fill Block

With our clay fill design, you can expect a long lasting and strong fill without the need for regular replacement and an optimal thermal performance.