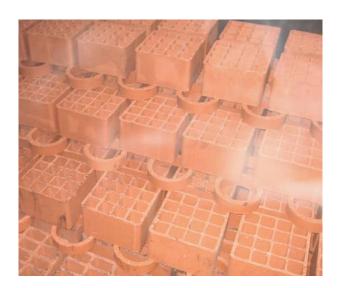

## Clay Tile Main Brick 10" x 10"

Clay tile main brick for tile fill towers. Our clay fill is designed as a direct replacement for the more common existing tile fill towers. Molded and kiln fired to our specifications, Our CTD clay fill is durable and designed to last longer than any other fill we offer. The larger flute size of the clay fill

is ideal for extremely poor water quality and the design is perfect for towers located in ever changing weather. Due to the strength of this design, clay fill is also able to withstand the standard deterioration that you will find in most cellular fill packs.

Drawing 2. 10"x10"--16 Cell Tower Fill Block

With our clay fill design, you can expect a long lasting and strong fill without the need for regular replacement and an optimal thermal performance.